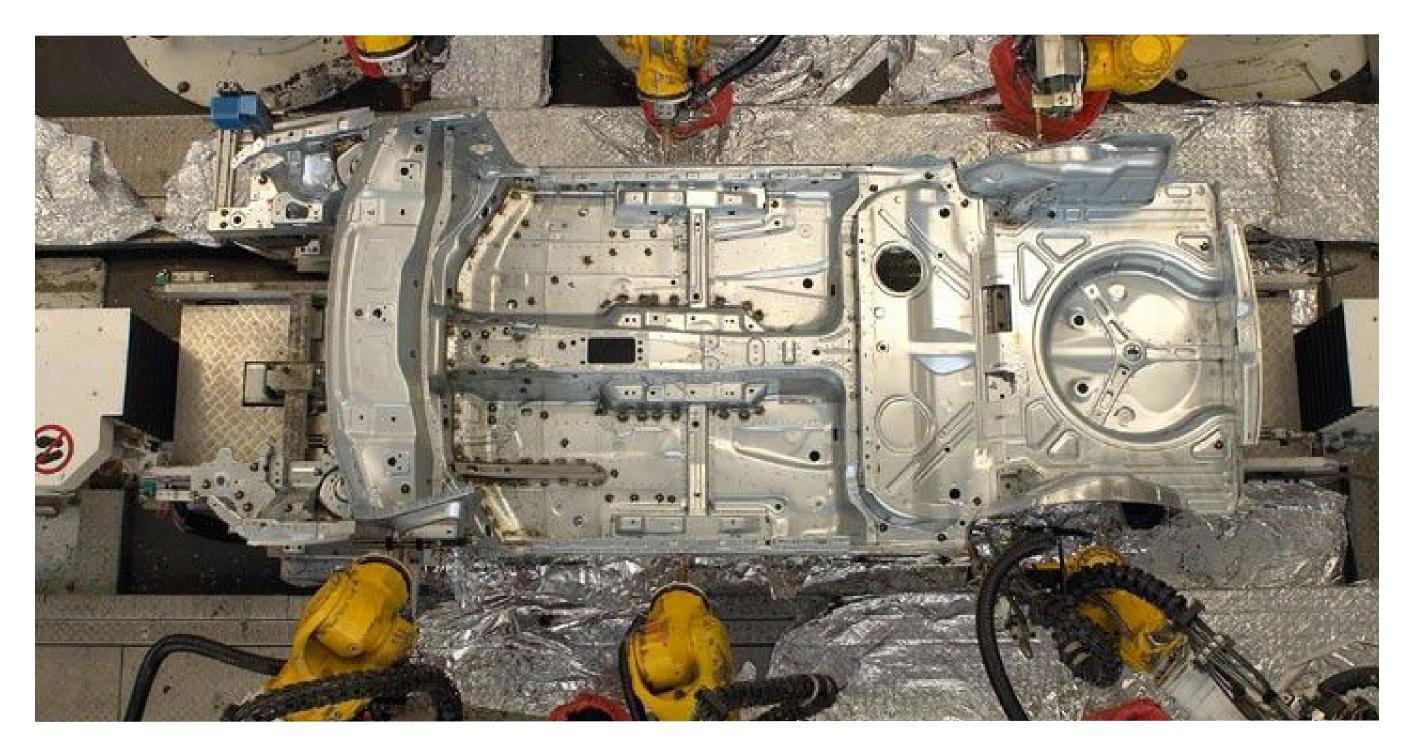

## Sika SikaPower

For the new BMW 7 Series, innovative adhesive technology was needed to strategically to bond the CFRP to steel and to bond aluminum to steel. The adhesive solution must address the issue of different coefficients of thermal expansion (CTE) or Delta/Alpha of the different material substrates. SikaPower is a one-component, crash resistance adhesive designed to have the optimal balance of modulus, elongation and strength to give the adhesion performance necessary while preventing any failure from residual tension during the entire vehicle service life. The adhesive technology is a key enabler to making the use of mixed material including lightweight materials, such as CFRP and aluminum, possible in the BMW 7 Series.

Category: **Module** 

Application:

2017 BMW 7 Series Sedan

Weight Savings:

110lbs weight reduction from previous model

Methodology:

Mixed Materials