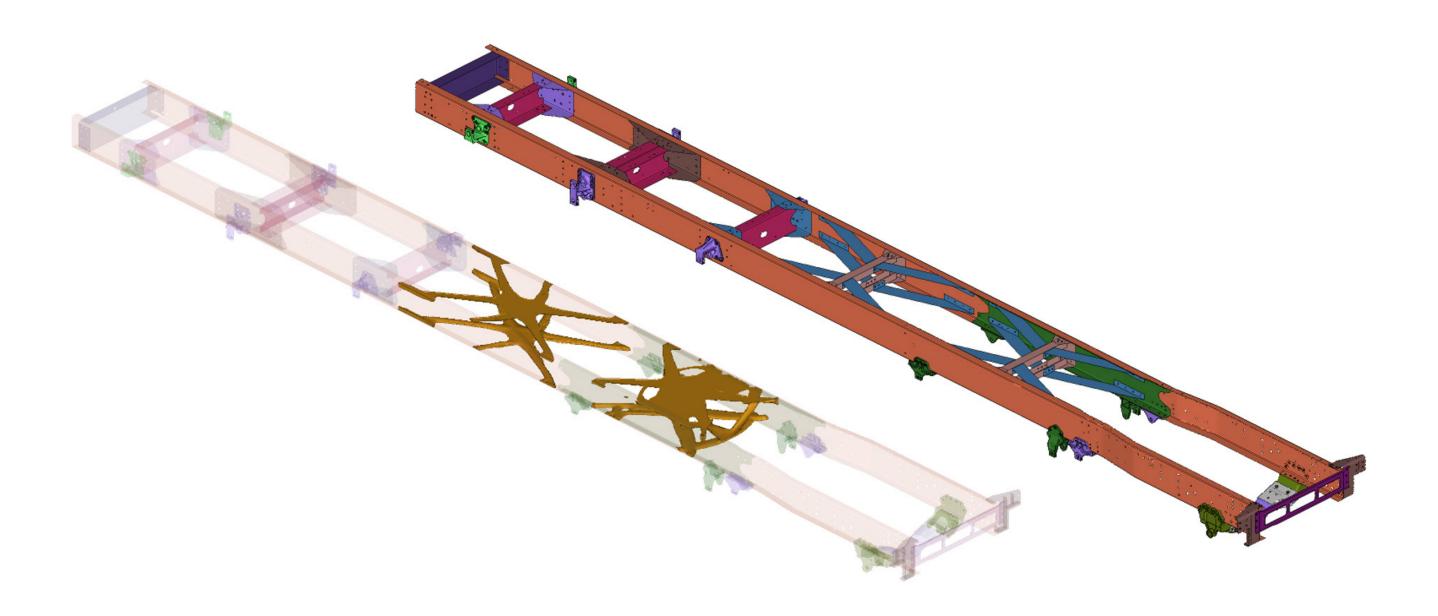

## **VE Commercial Vehicles Heavy Duty Truck**

VE Commercial Vehicles achieved a significant weight saving for its 31 Ton 8x2 Vehicle whole frame by utilizing design optimization techniques. The frame was given as a design space and optimal Cross member position and shape were extracted. As a result, the frame was changed completely from a Ladder Structure to X-Type Structure. This led to a weight saving of 160kg and improved frame stiffness leading to better ride and handling characteristics.