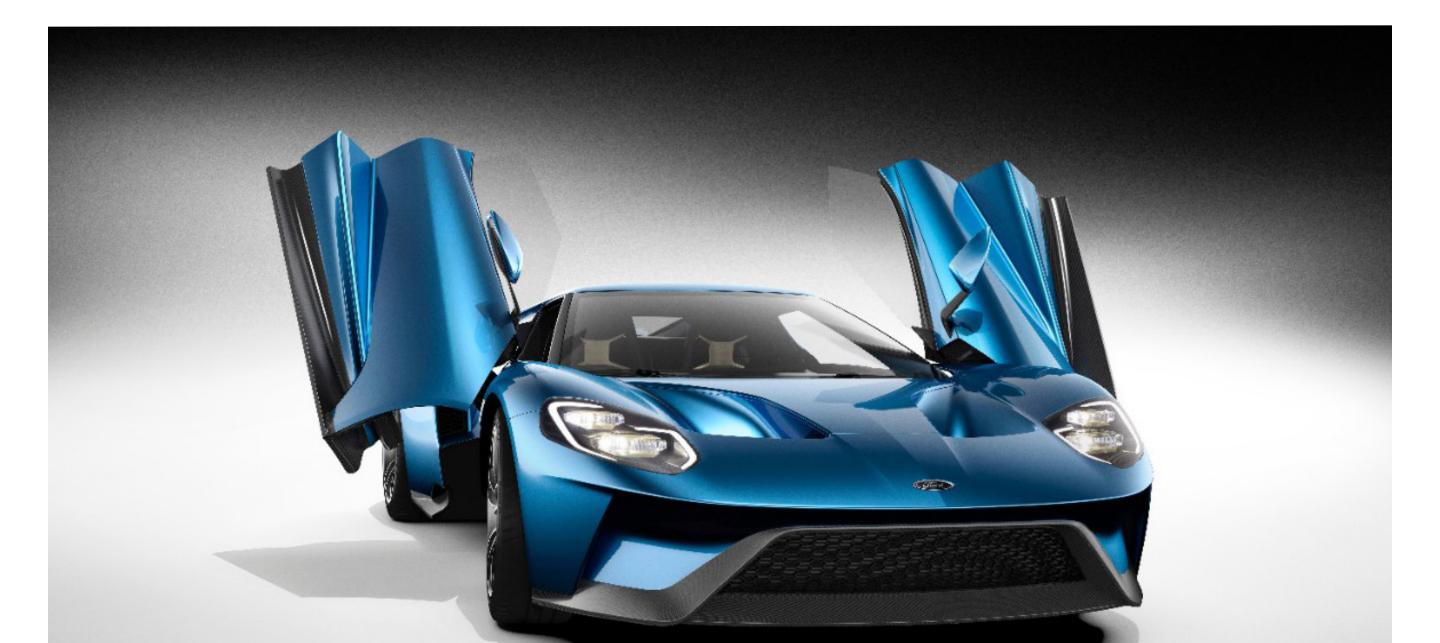

## Pittsburgh Glass Works Lightweight Glazing

The Pittsburh Glass Works vehicle glazing system includes all glass and associated attachments. In developing the glazing system for the Ford GT Super Car, PGW has demonstrated the effectiveness of light weighting through the use of Aluminosilicate and traditional Soda lime hybrid laminate constructions. Utilizing chemical tempering, the thin yet strong hybrid laminates enable substantial weight reduction which will improve vehicle performance, reduce emissions and improve gas mileage.