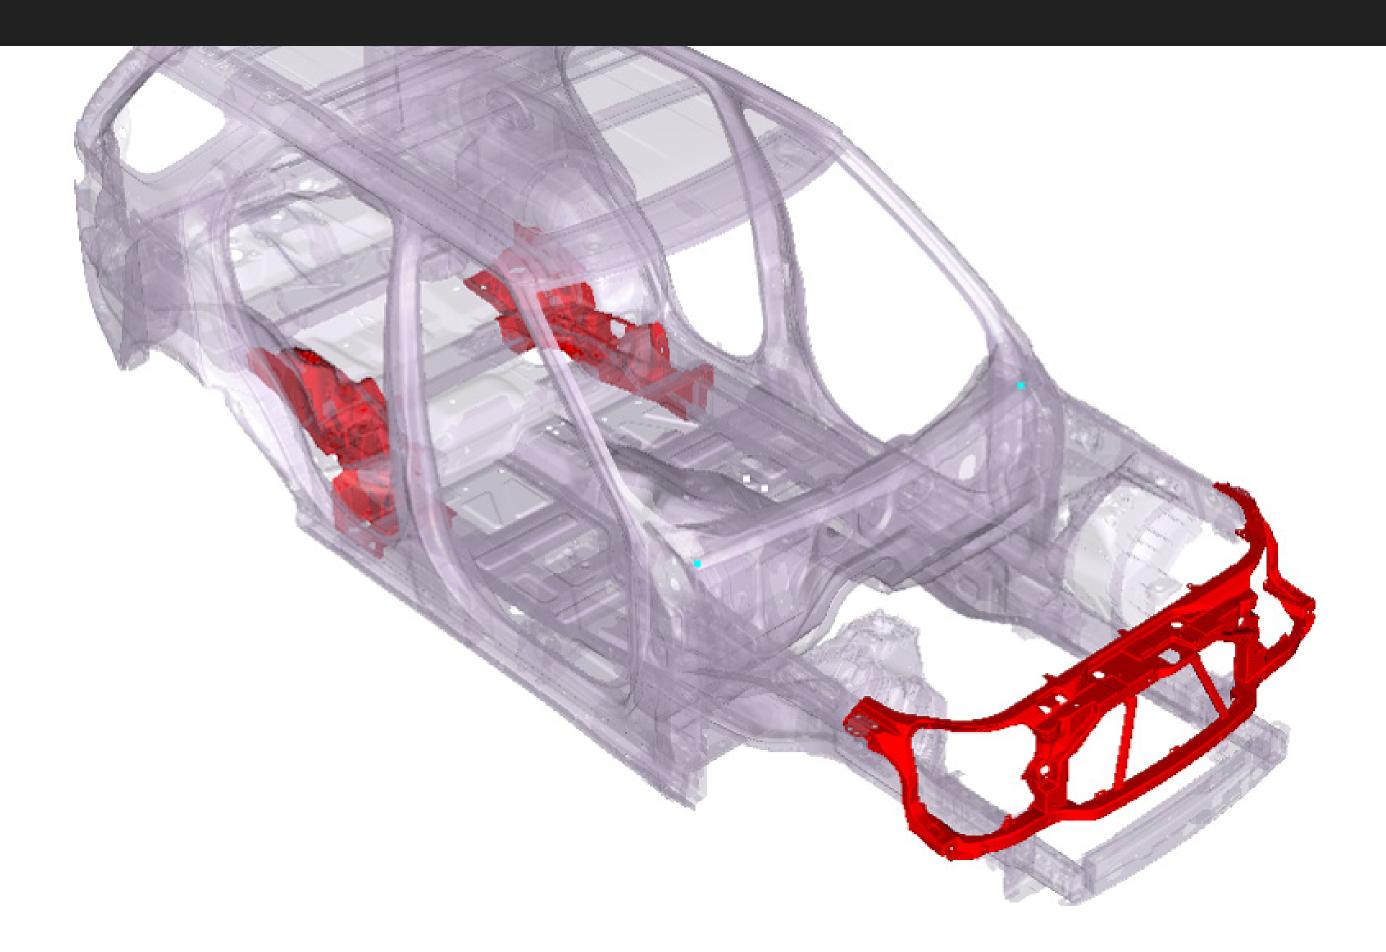

## Jaguar Land Rover High Pressure Die Castings

During development of the 2017 Land Rover Discovery, the design of each part and the gauge of every panel was interrogated to optimize performance and minimize mass. Particular focus was paid to the large high pressure die castings. Optimization techniques were employed on the aluminium rear longitudinal and the magnesium front end carrier castings, developing rib patterns that considered local and global vehicle stiffness targets. A material efficient structure was developed with reduced wall thicknesses.

Category: **Module** 

**Application:** 

**2017 Land Rover Discovery** 

Weight Saving:

2.7kg

1kg rear casting

1.7kg front casting

Methodology: