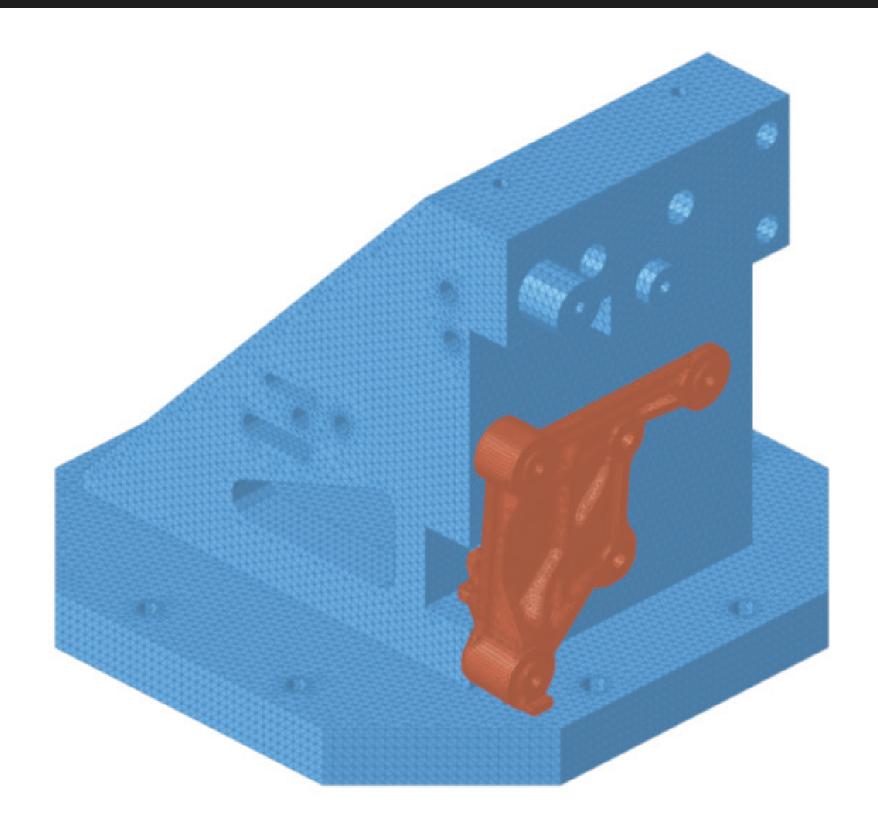

## Subres Subres for Air Conditioning System

The Subros applied the sand casting process to create an aluminum die cast compressor mounting bracket. This bracket, used to hold the air conditioning compressor in the desired position, is subjected to very high stresses due to thermal, static and dynamic loading, which requires the design to be robust enough to sustain the external excitation load coming from engine. Optimization of the bracket allowed for removal of the idler pulley, resulting in a 30% weight savings over the baseline.