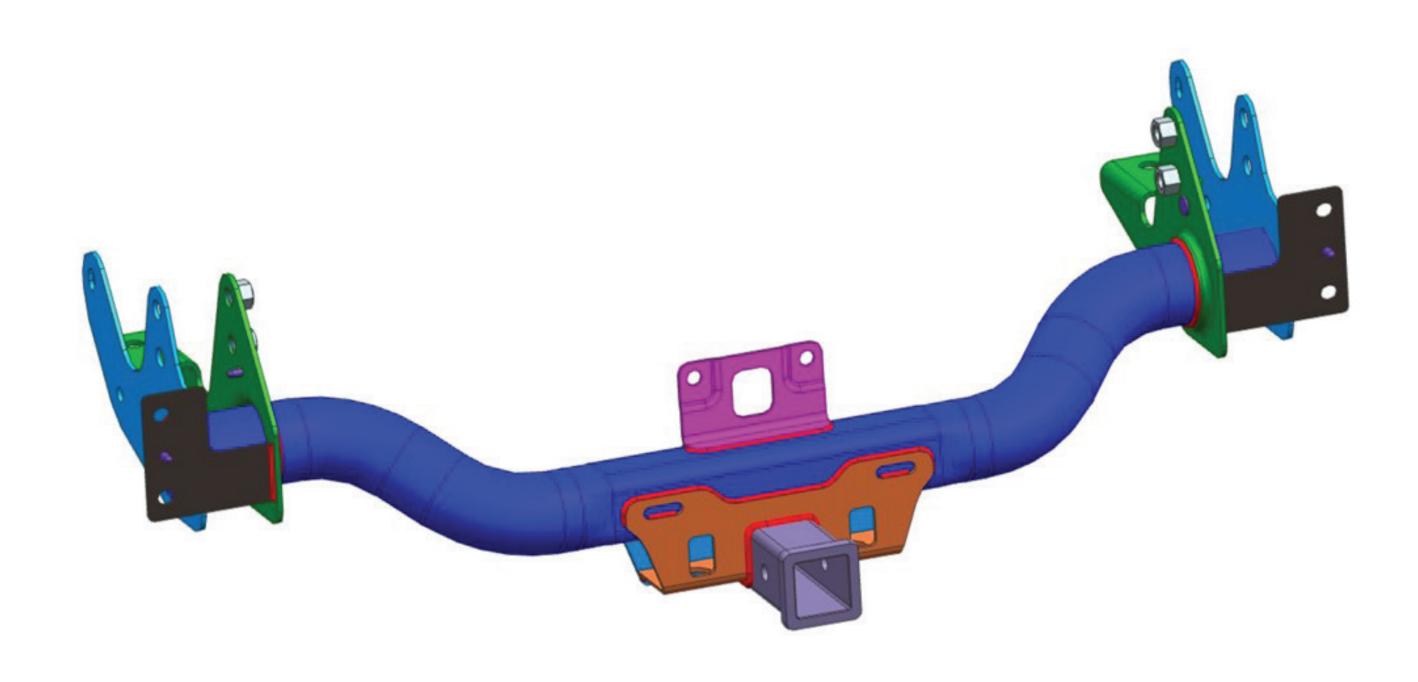

## Iroquois / Schuler Inc. Trailer Hitch

Iroquois Industries removed 30lbs from a full sized pickup trailer hitch system, making it 40% lighter than the previous model, by utilizing a hydroformed crosstube. This hydroformed crosstube has an optimized bend geometry and gauge distribution, as well as structurally optimized frame mounting and center section bracketry, which contributed to the weight reduction.