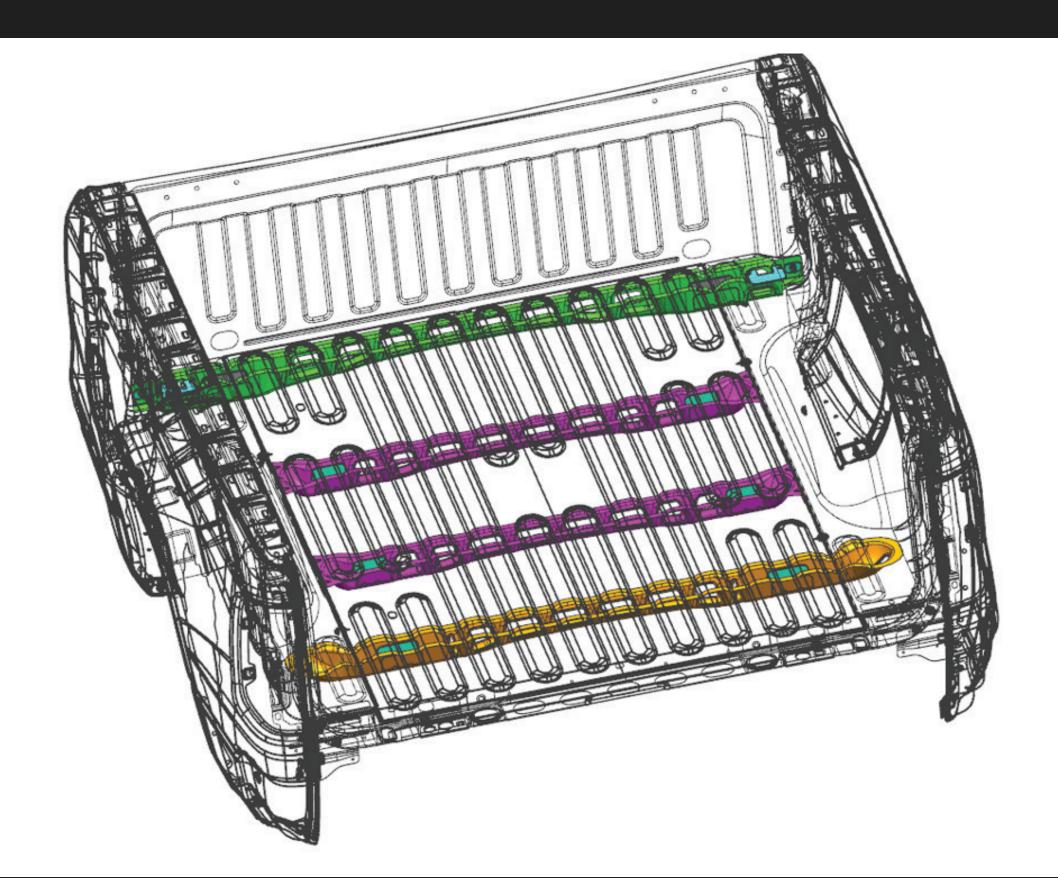

## FCA US LLC/United States Steel Corporation Pickup Box Crossmembers

FCA's lightweight pickup box crossmembers, stamped from ultra high strength steel, transfer the load of cargo from the cargo box to the vehicle frame. The crossmembers are optimized to be the minimum weight, while meeting all of the durability, stamping, and manufacturing requirements. The design is such that the need for additional brackets for different application is unnecessary, further reducing weight, complexity, and cost.