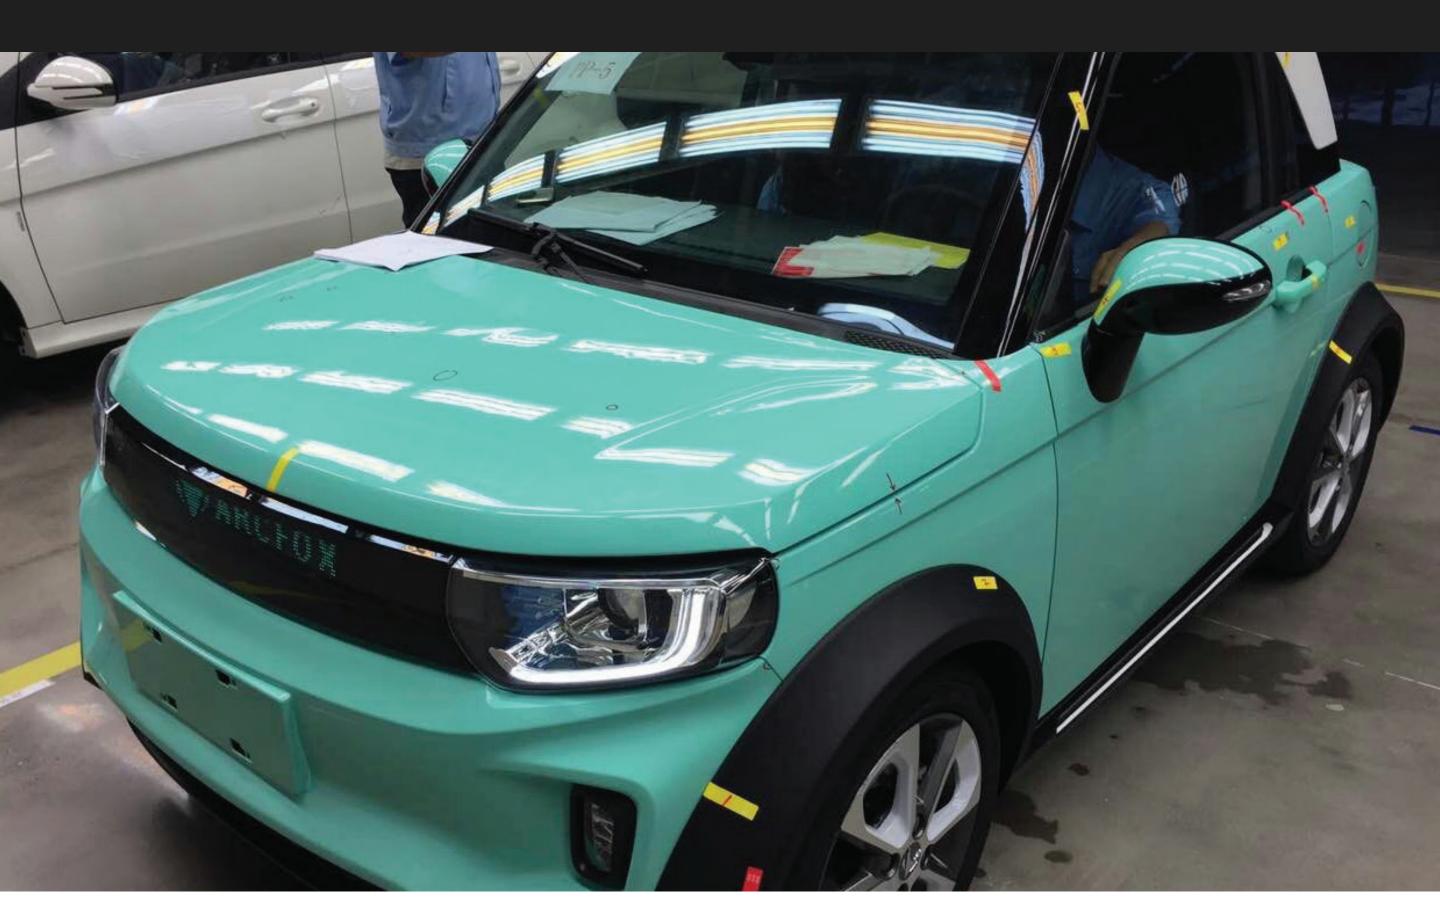

## Beijing Electric Vehicle Co. Ltd. Paper Honeycomb Front Hood

The composite front hood developed by Beijing Electric Vehicle uses several layers of paper honey-comb (PHC) and glass fiber (GF) to construct an integrated main component, which eliminates the need to construct both inner and outer parts. The current design and manufacturing process results in a composite front hood that is only 6.0kg and the A-class surface will be applied on mass-produced BJEV vehicles.

Category: **Module** 

**Application: BAIC ARCFOX** 

Weight Savings: 60%
Weight reduction over steel hood

Methodology: **Material Replacement** 

Presented in partnership with: