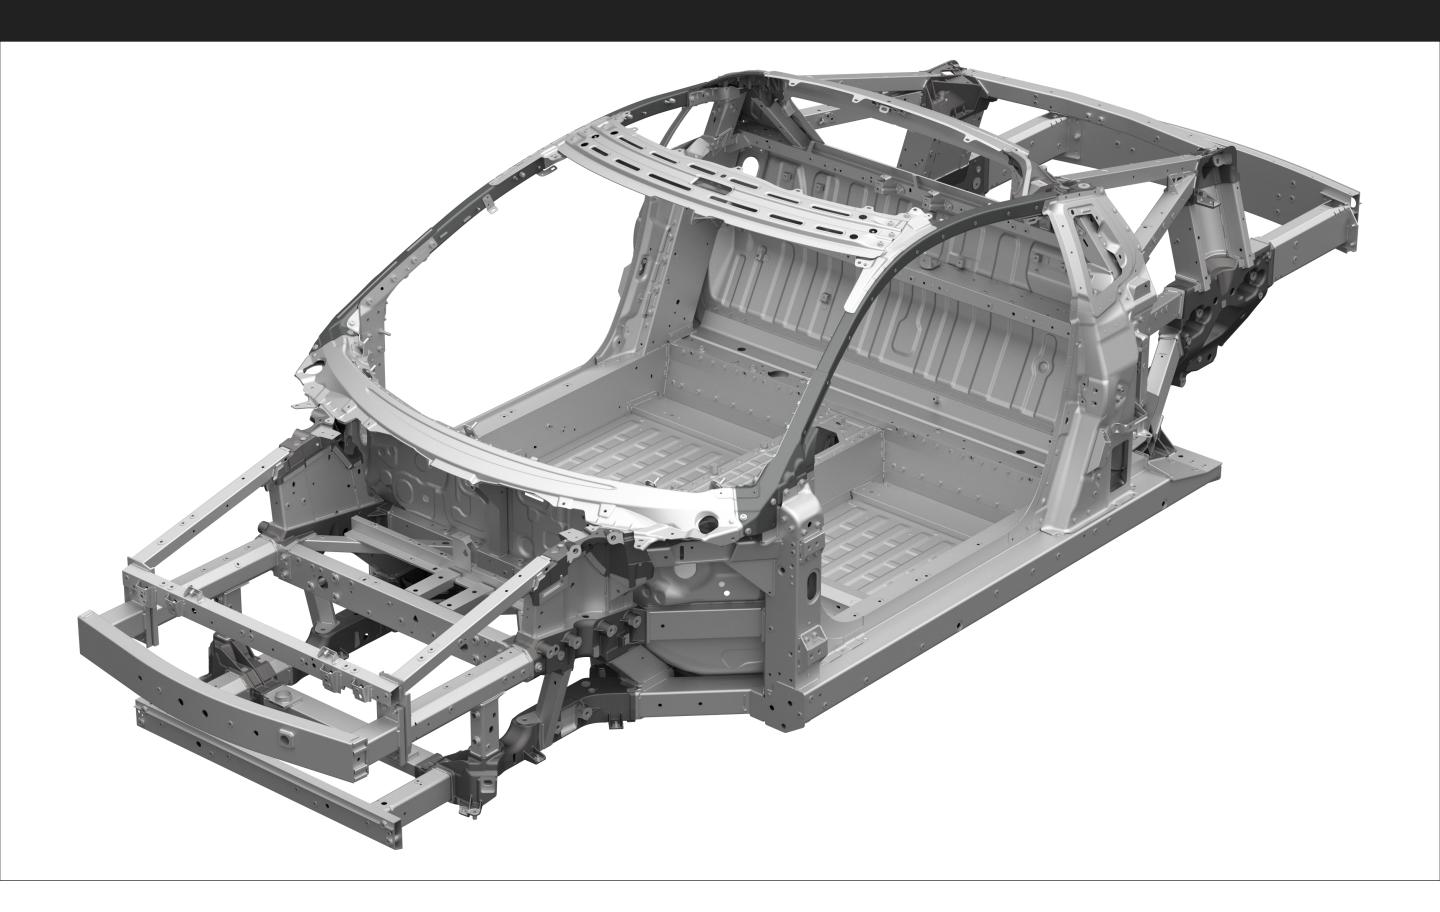

## Honda 2017 Acura NSX

The 2017 Acura NSX multi-material space frame utilizes new materials and construction methods to achieve unprecedented dynamic rigidity, outstanding outward visibility and world class collision performance, all at the lightest weight possible. The frame includes 23 high rigidity castings, 6 of which are produced by the world's first automotive application of ablation casting technology. Further light weight applications to the exterior panels include a glass carbon hybrid floor, low density SMC fenders and trunk module, and a magnesium fuel lid.