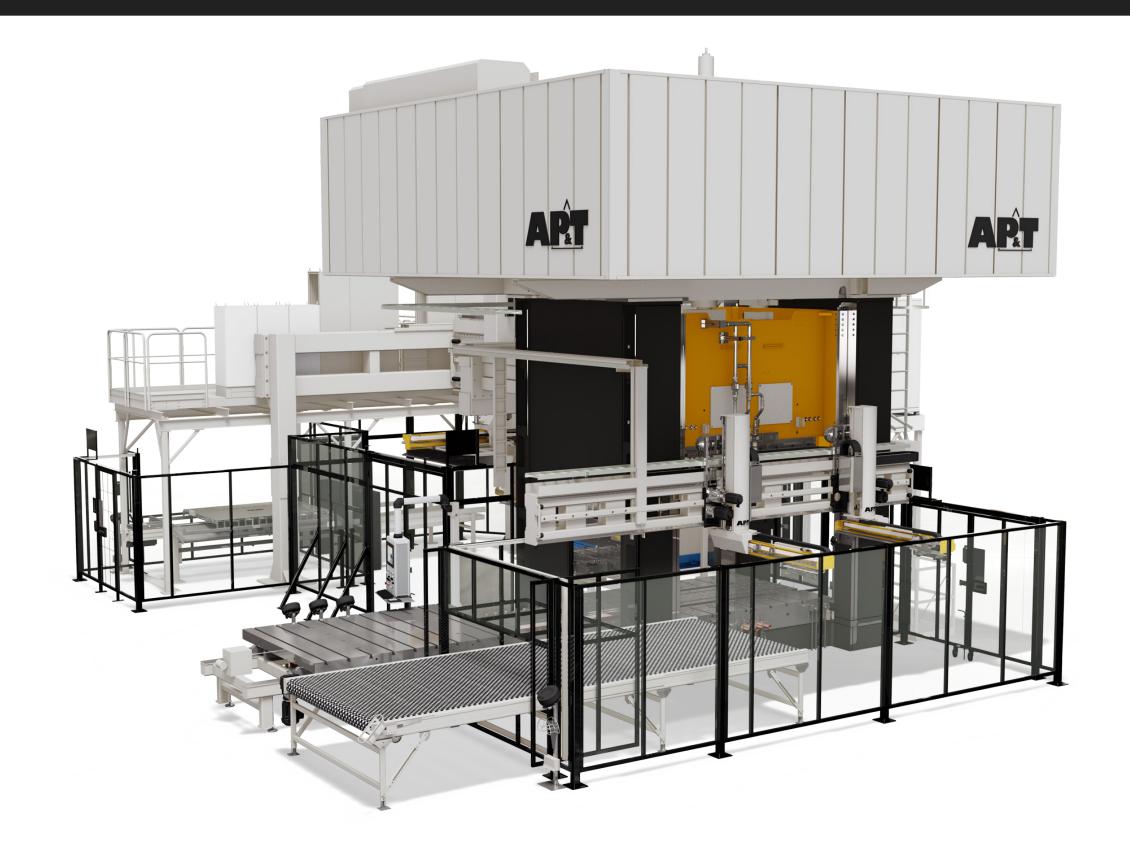

# AP&T AB Aluminum Forming Technology

AP&T developed the world's first multipurpose production line for high strength aluminum sheet metal forming technologies. The production line enables outstanding flexibility in the forming of high strength car body components with complex shaped design. The technology can be used for hot forming, w-temper and warm forming of aluminum and enables a lightweight car body design through a holistic development approach.