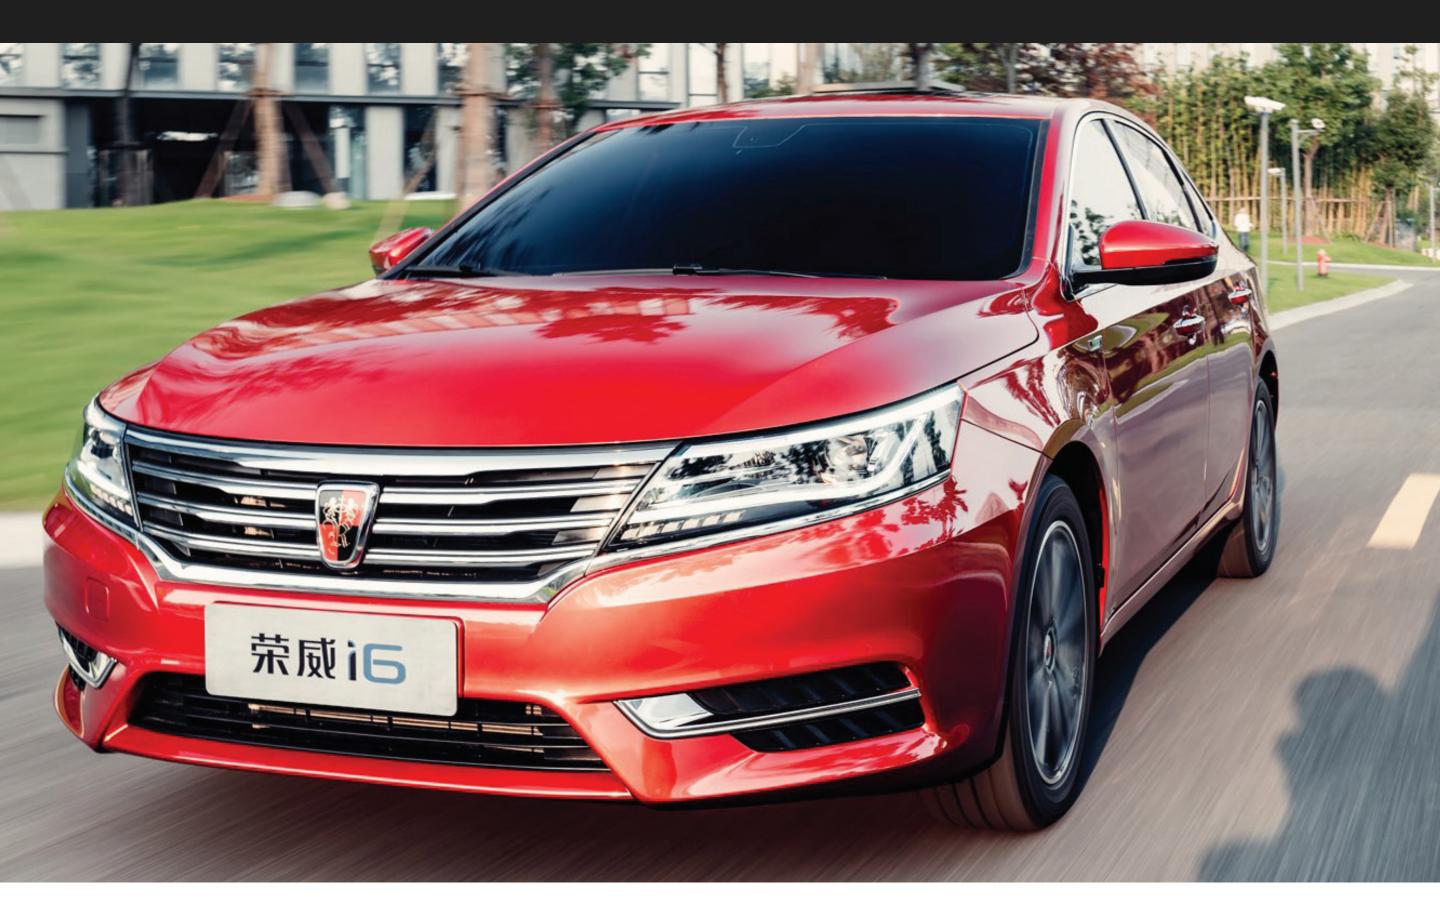

## ENLIGHTEN® AWARD 2018 PRESENTED BY ALTAIR

SAIC MOTOR is consistently striving to better respond to consumer demands for substantial improvements in vehicle fuel economy and reducing emissions while maintaining functionality and performance attributes. The use of lightweight materials and innovative vehicle design processes aided in the development of the new ROEWE I6, which is 71kg lighter than its predecessor.

## Application: **2017 SAIC Roewe i6**

Methodology: Material Replacement

Presented in partnership with:

Supported by: