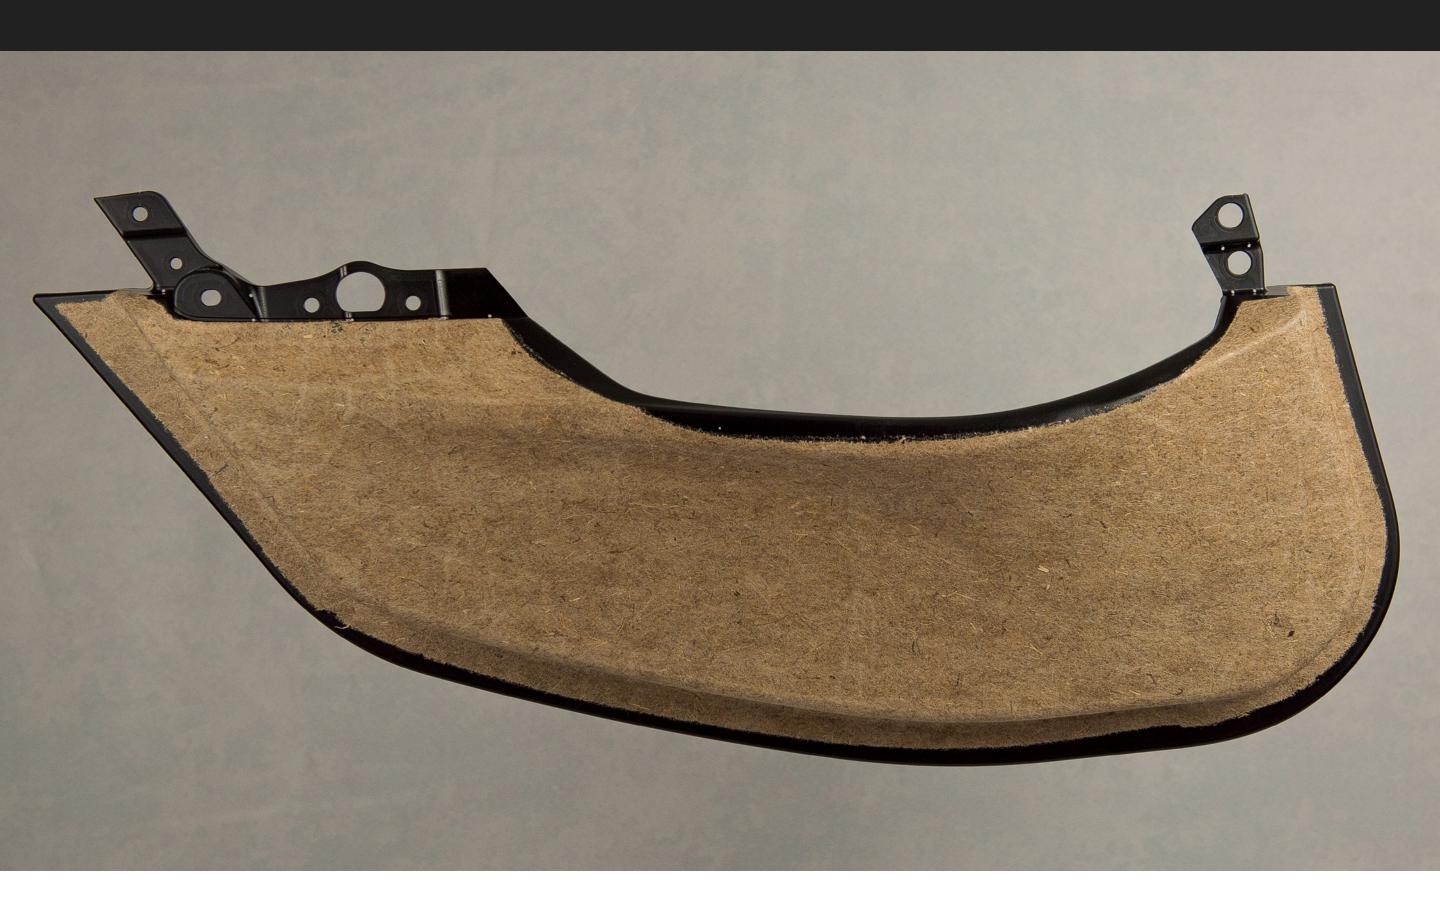

## Yanfeng Global Automotive Interiors **Eco-Lite Natural Fiber**

Yanfeng's CHyM Eco-Lite material used in vehicle interior panels integrates the advantages of natural or synthetic fibers and thermoplastic so that both can be deployed as needed. CHyM Eco-Lite incorporates a very light weight membrane (fibrous natural fiber mat) to the thermoplastic injection process in one step, while optimizing the required stiffness of the specific component. The process enables the use of lighter natural fiber mats that are equivalent in strength to 2.5mm long glass fiber carriers or 2.5 to 3.0mm ABS carriers depending on the application.