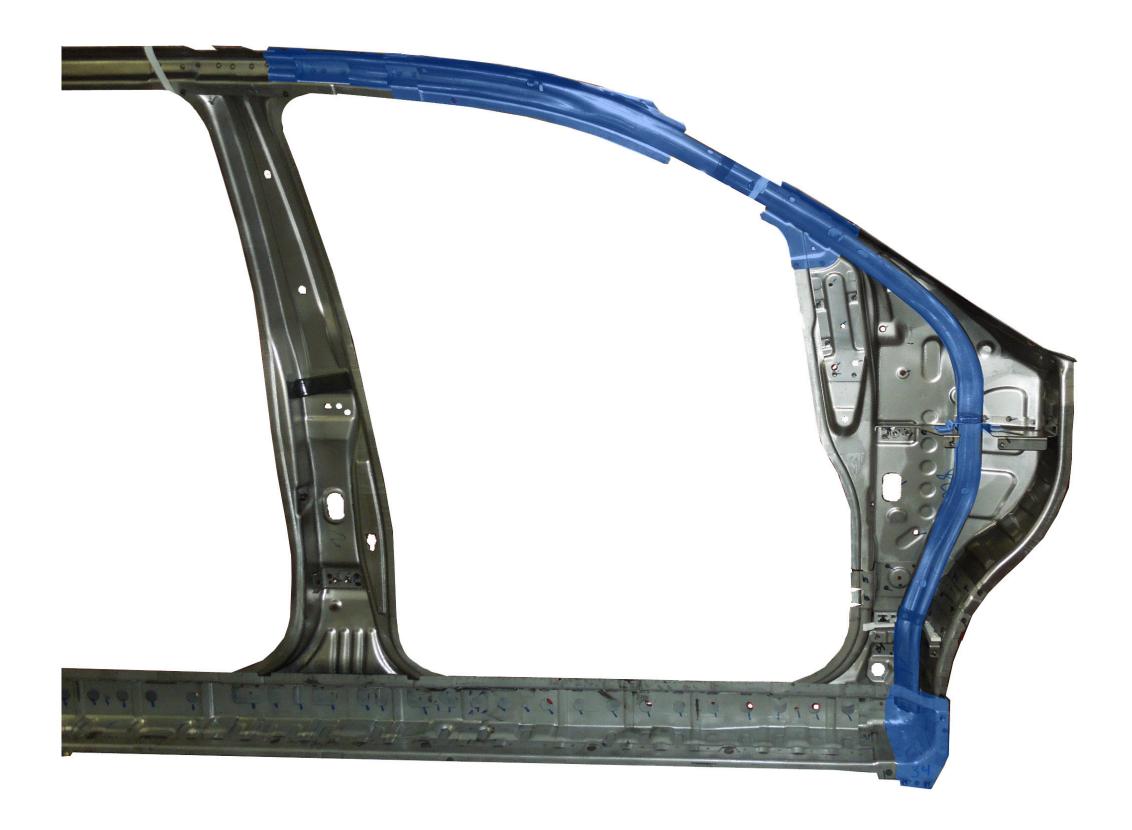

## Vari-Form Reinforcement Assembly Front Pillar Outer

The reinforcement assembly front pillar outer of the 2017 Nissan Titan is made of an ultrahigh strength steel (UHSS) hydroformed tube which provides the main structural reinforcement running from the base of the hinge pillar to along the roof line. The ability to continuously change the shape of a closed cross section tube enabled designers to maximize the structural geometric efficiency of the main tubular back bone within the confines of the limited packaging environment. The ability to quickly assess and react to the strain loads as provided by the CAE model allowed the designers to quickly modify reinforcements and necessary attachments in required zones and optimize the assembly and reduce part count.