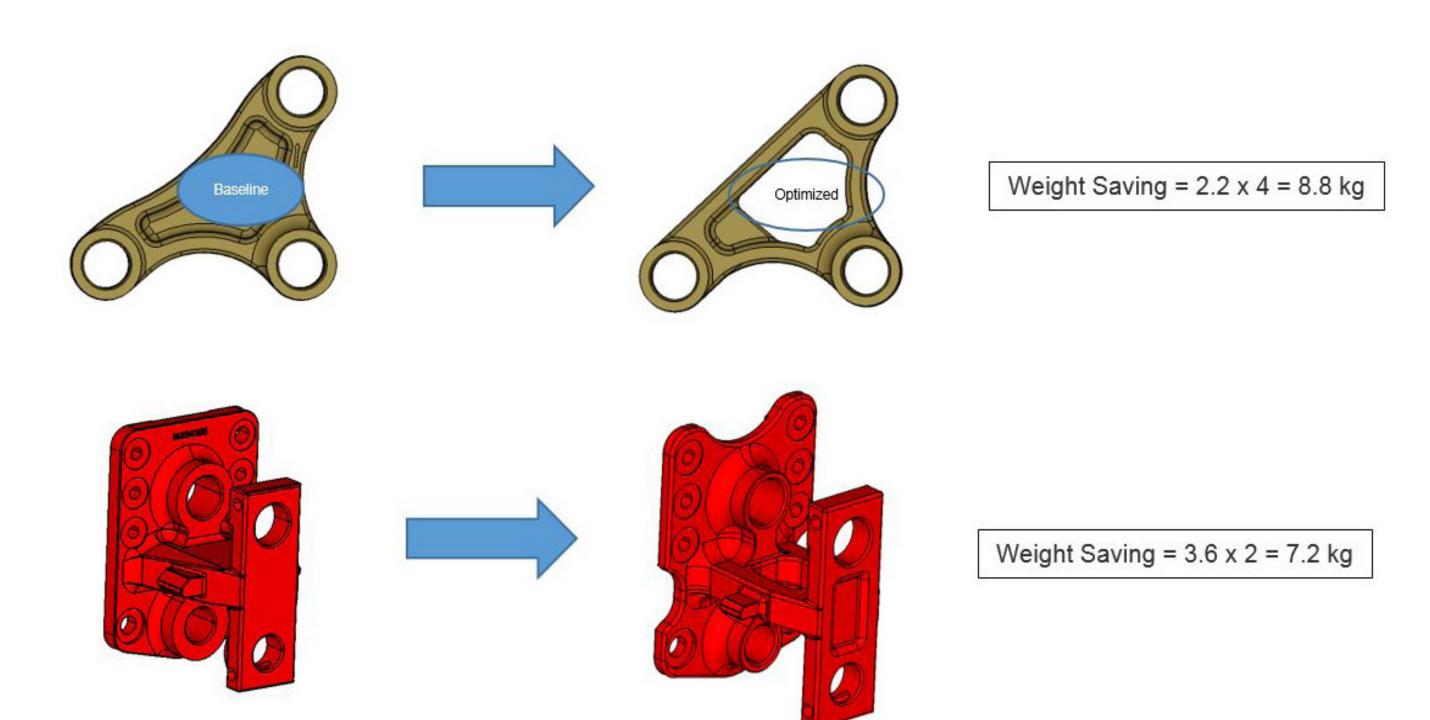

## VE Commercial Vehicles Ltd Optimized Bell Crank Assembly

VE Commercial Vehicles Ltd. utilized solidThinking Inspire topology optimization technology to find a material efficient material layout for numerous components within its 8x2 heavy duty truck bell crank assembly. The technology assisted the team to identify where material could be removed without impacting performance. The result was a total of 16kg saved by optimizing 4 bell crank and 2 rear suspension mounting brackets.