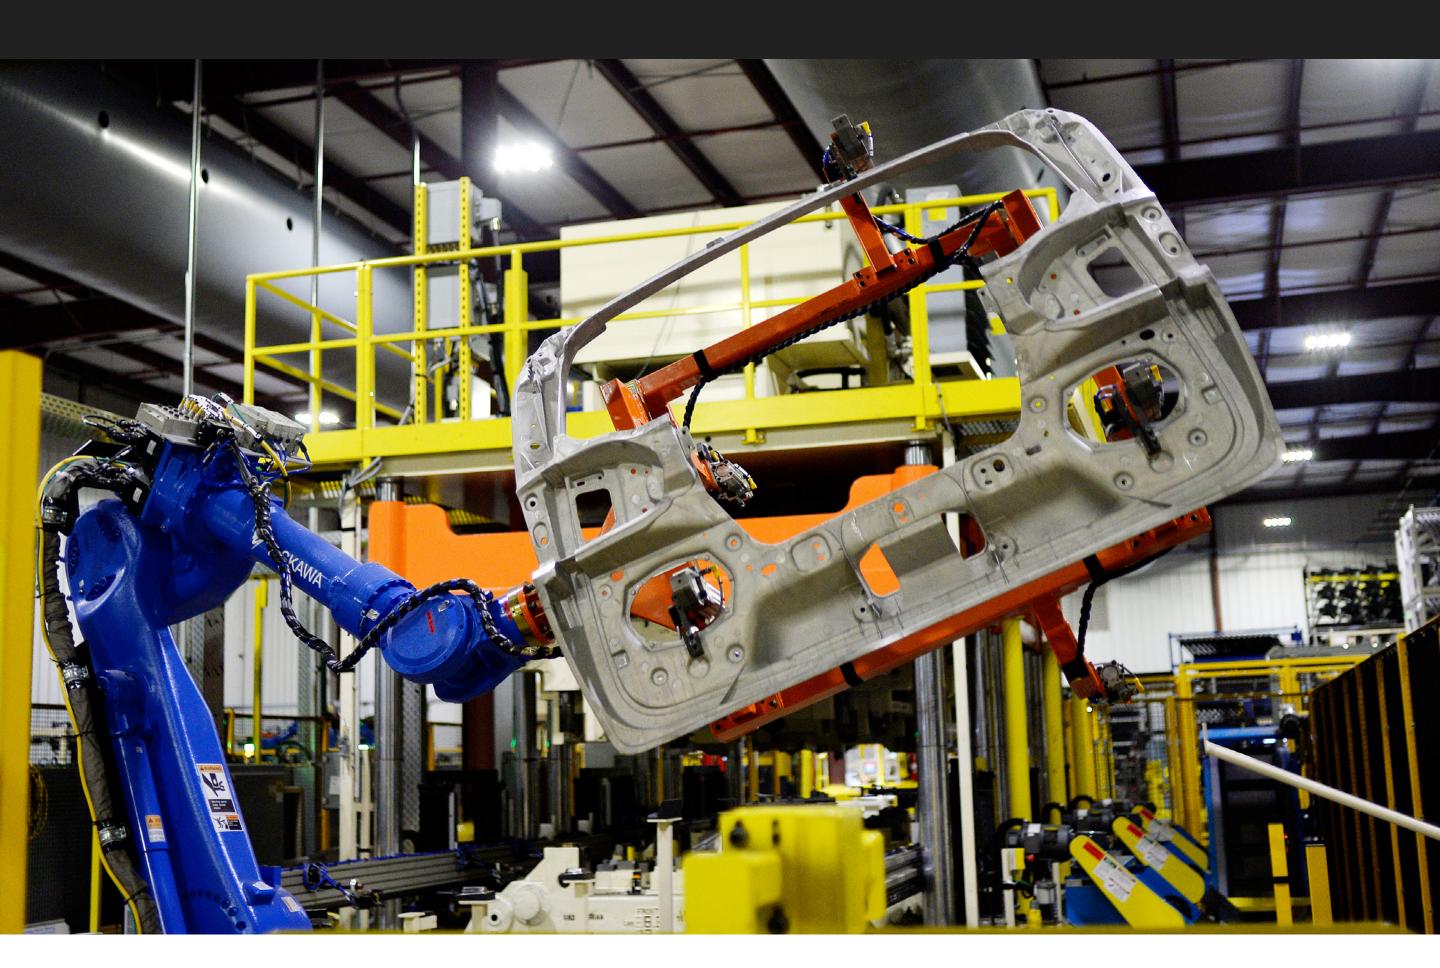

## Wanfeng Meridian & FCA Magnesium Technology

Magnesium die-casting technology is used strategically to lightweight the 2017 FCA Pacifica minivan in the main structure of the Instrument panel and rear liftgate assemblies, and to provide increased stiffness while decreasing mass for the steering column. Magnesium die-casting components are engineered to meet performance targets while providing weight reduction and part consolidation. Strategic rib placement, integrated gussets and thickness patches are utilized to improve NVH and stiffness performances.

**Category:** 

Module

**Application:** 

2017 Chrysler Pacifica

Weight Saving:

**20**kg

20% of the overall vehicle weight reduction from the previous generation

Methodology: