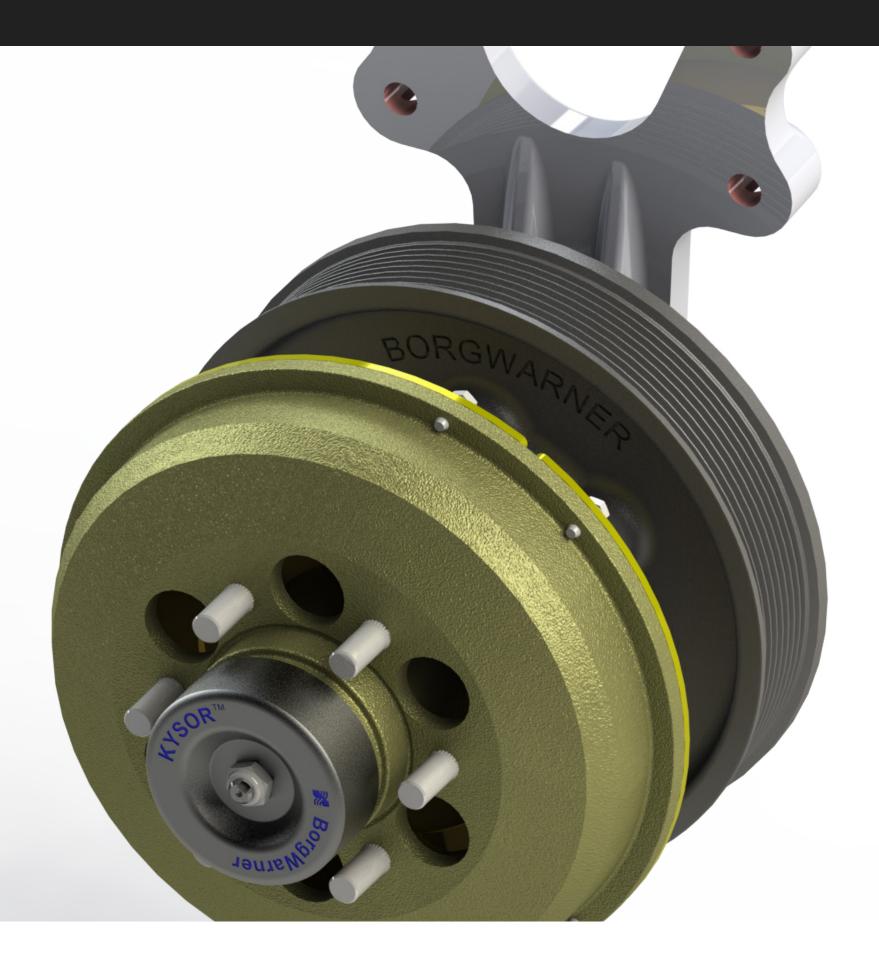

## BorgWarner On/Off Fan Drive

An on/off fan drive mounts to the engine of a medium or heavy duty vehicle which allows the cooling fan to be engaged or disengaged in operation. The reduced weight designs were developed from previous best practices and innovation through design optimization leading to a reduction in the engine base casting's overall footprint. Reducing the weight in the engine base casting and pulley castings realized the 1.6Kg in weight savings, and minimmized the amount of post-process manufacturing operations that were required.

**Category:** 

Module

**Application:** 

Freightliner M2 SL

Weight Saving:

**1.6kg** 

compared to baseline system

Methodology: