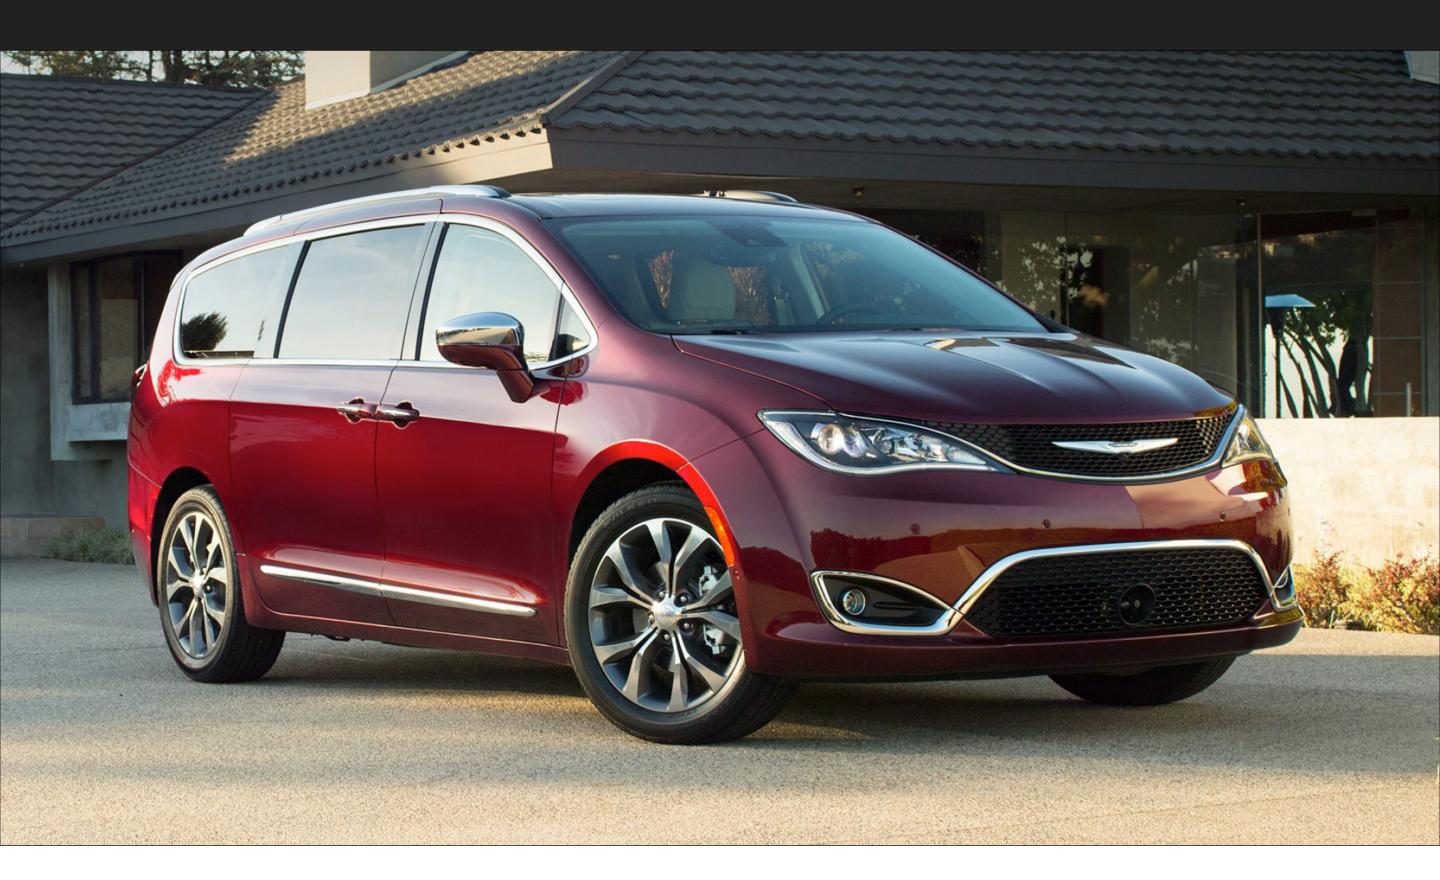

## Fiat Chrysler Automobiles 2017 Chrysler Pacifica

Developed from the ground up on an all-new platform, the 2017 Chrysler Pacifica is 113 kg lighter than its predecessor, and provides customers improved safety, NVH performance, interior comfort, space and features. The body system, which shed 76 kg, was optimized around a high strength steel philosophy for high volume production, using high amounts of dual phase, TRIP and hot stamped material grades for improved impact protection at reduced weight. Aluminum and cast magnesium were used for the rear sliding door, liftgate and the instrument panel beam, while the front end module is a steel-plastic overmold to improve part integration and stiffness.

Category: Full Vehicle

Application:

**2017 Chrysler Pacifica** 

Weight Savings:

113 kg

lighter than the previous model

Methodology:

**Design Optimization & Material Substitution** 