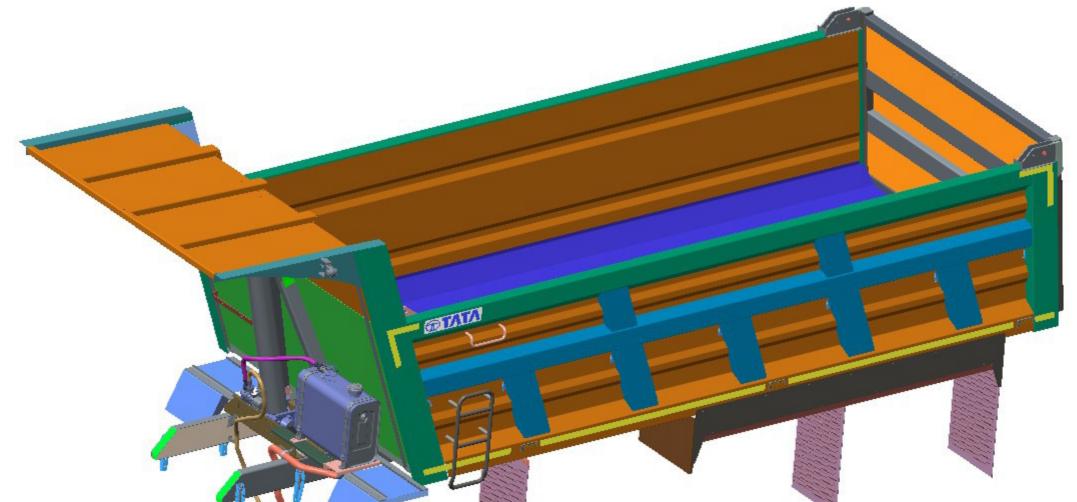

## Tata Motors Lightweight Tipper Bodies

Tata's Tipper Bodies are used to carry loads such as sand, gravel, coal, etc while transporting from one place to another. These are hydraulically operated and can be tipped while unloading using front end tipping hydraulic system. To reduce weight, design optimization techniques were deployed to find the optimal cross section thickness for numerous parts within the structure. High strength steels were used to allow for significant material thickness reduction across the tipper bodies.