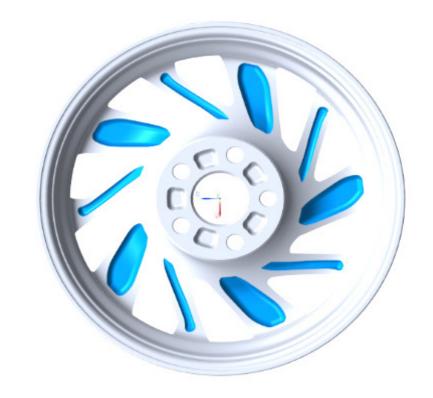

## **Dicastal's Aluminum Wheel**

Dicastal's aluminum wheels are in the automobile industry both as a structural component and an outer part. For it's the 2016 Honda Civic, Dicastal developed a lightweight wheel utilizing topology optimization techniques to identify material that could be removed from the part without negatively impacting safety or durability requirements. The optimization study needed to work within a tight design space which was dictated by the exterior styling of the wheels.

Category: **Module** 

Application: **2016 Honda Civic** 

Weight Savings:

5% savings from previous model

Methodology:

**Topology & Structural Optimization** 