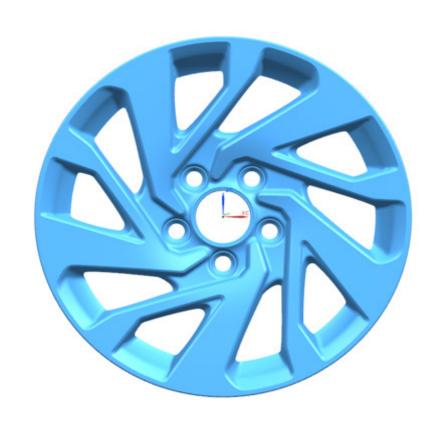

## **Dicastal's Aluminum Wheel**

Dicastal's aluminum wheels are in the automobile industry both as a structural component and an outer part. For it's the 2016 Honda Civic, Dicastal developed a lightweight wheel utilizing topology optimization techniques to identify material that could be removed from the part without negatively impacting safety or durability requirements. The optimization study needed to work within a tight design space which was dictated by the exterior styling of the wheels.

Category: **Module** 

Application: **2016 Honda Civic** 

Weight Savings:

5% savings from previous model

Methodology:

**Topology & Structural Optimization** 