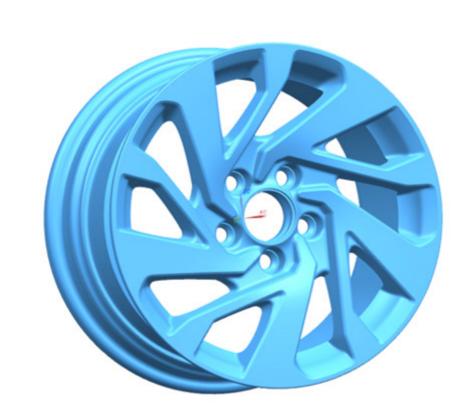

## **Dicastal's Aluminum Wheel**

Dicastal's aluminum wheels are in the automobile industry both as a structural component and an outer part. For it's the 2016 Honda Civic, Dicastal developed a lightweight wheel utilizing topology optimization techniques to identify material that could be removed from the part without negatively impacting safety or durability requirements. The optimization study needed to work within a tight design space which was dictated by the exterior styling of the wheels.

Category: **Module** 

Application: **2016 Honda Civic** 

Weight Savings:

5% savings from previous model

Methodology:

**Topology & Structural Optimization** 