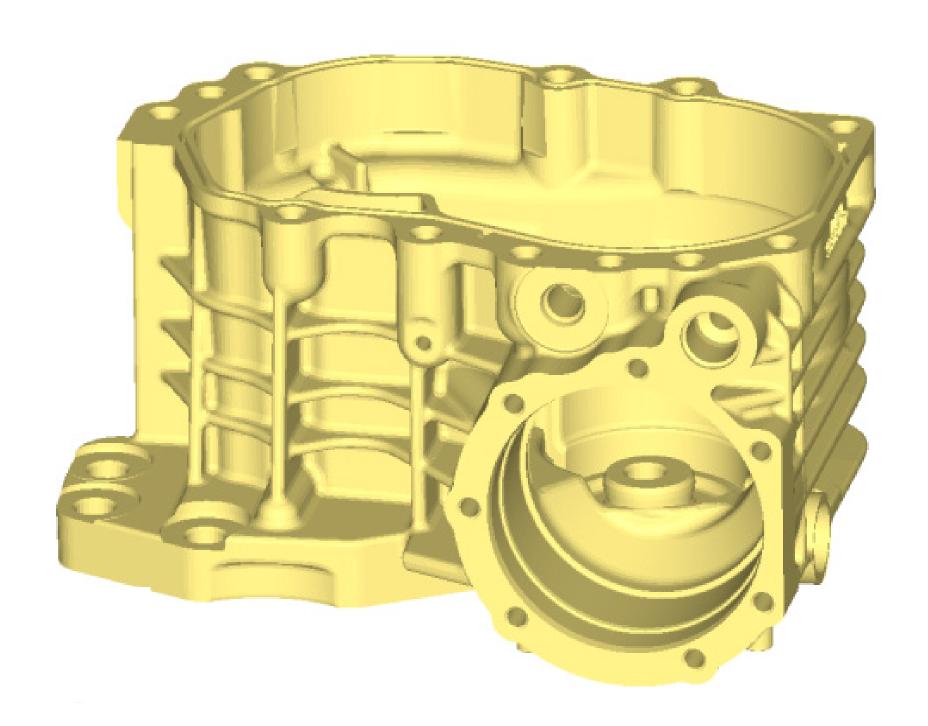

## American Axle Power Take Off Unit Housing

structural optimization

American Axle's Power Take Off Unit Housing (PTU) are mechanical gearboxes attached to the transmissions to transmit torque from the engine to the rear axle. American Axle utilized a new lightweighting methodology which involved developing a new design based on structural optimization, manufacturing requirements and results for solidification validation all at one.