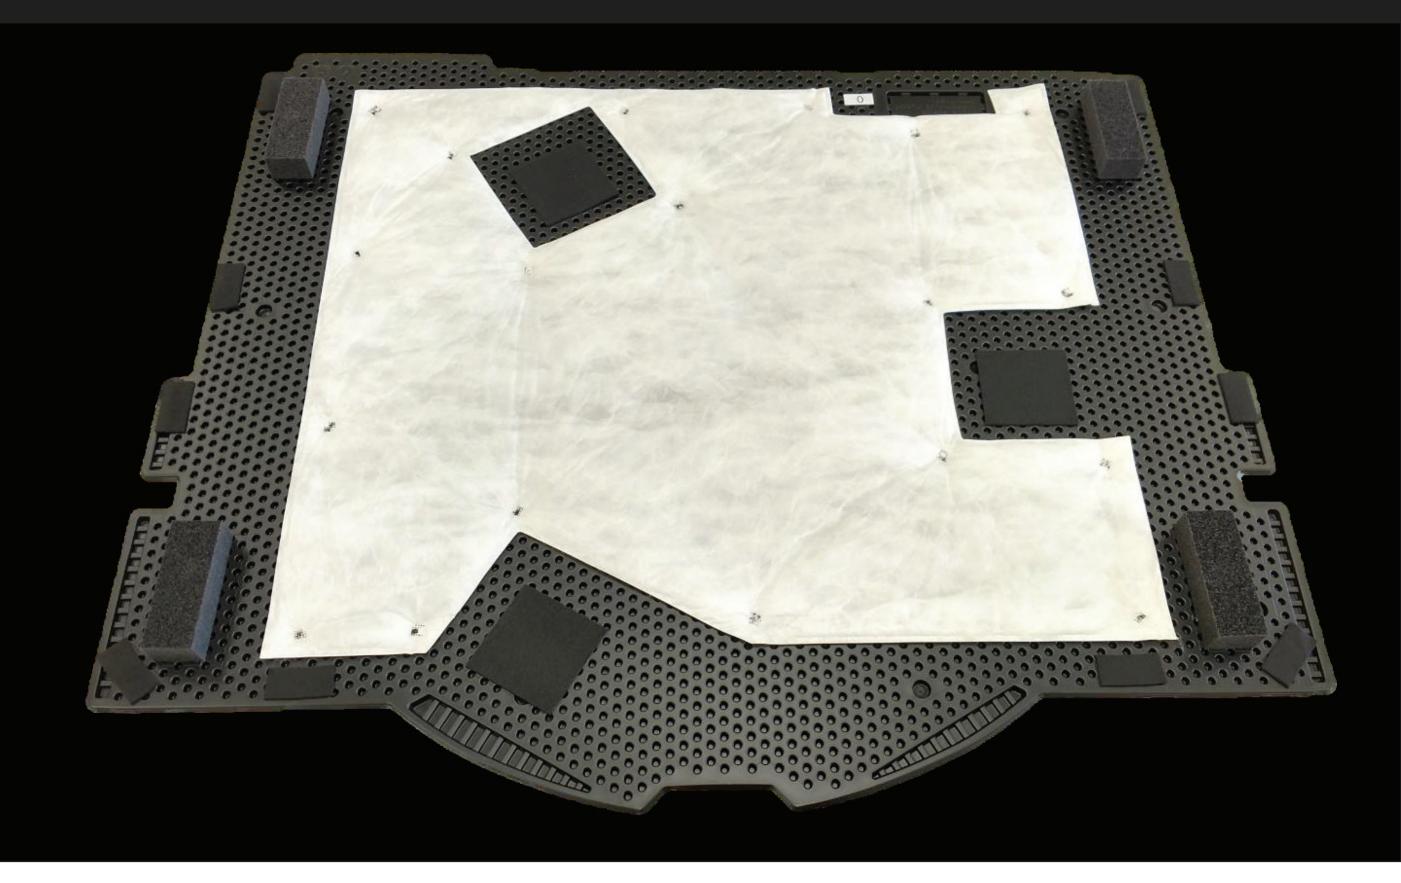

## ENLIGHTEN® AWARD 2018 PRESENTED BY ALTAIR

KN Platech (KNP) is a 50/50 joint venture between Kyoraku Japan and Nagase and since its establishment in March 2010, KNP has continued to be an innovator in the market by developing and manufacturing lightweight load floor solutions for the automotive industry. KNP's FLP lite load floor technology has met OEM performance requirements while significantly reducing weight and cost. FLP lite also offers the added benefit of great appearance, and a variety of design options, including 3D variation shapes, reversible load floors, and in molded living hinges and surface grains.

## Category: Module

Weight Savings: **40**%

Weight savings over comparable components

Application: 2019 Tesla Model X, 2019 Nissan Rogue, 2019 Nissan Murano

Methodology: Material Replacement

Presented in partnership with: