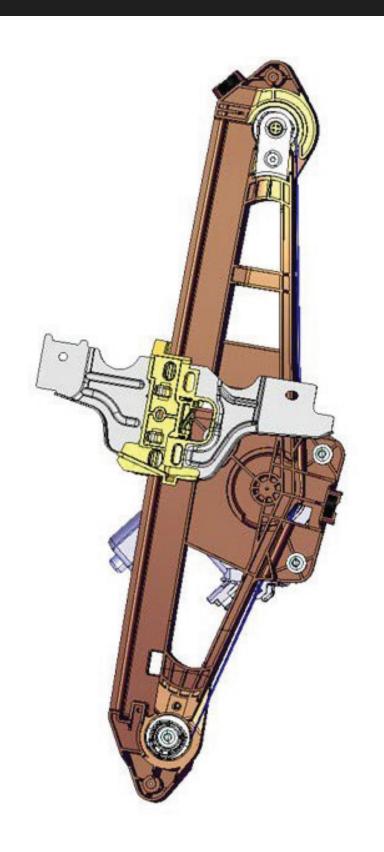

## Inteva Products Thermoplastic Window Regulator

Inteva Products applied lightweighting and materials expertise to the engineering process of improved window regulator guide rails. By replacing steel or aluminum with thermoplastic 30% glass-reinforced polypropylene (GFPP) and adapting existing processes to allow for the manufacture and engineering of these without additional steps, they reduced the weight of the front door rails by 23% the rear doors by 14%. The GFPP series compounds also provide increased strength, stiffness, surface hardness, and improved creep resistance under higher continuous temperatures.