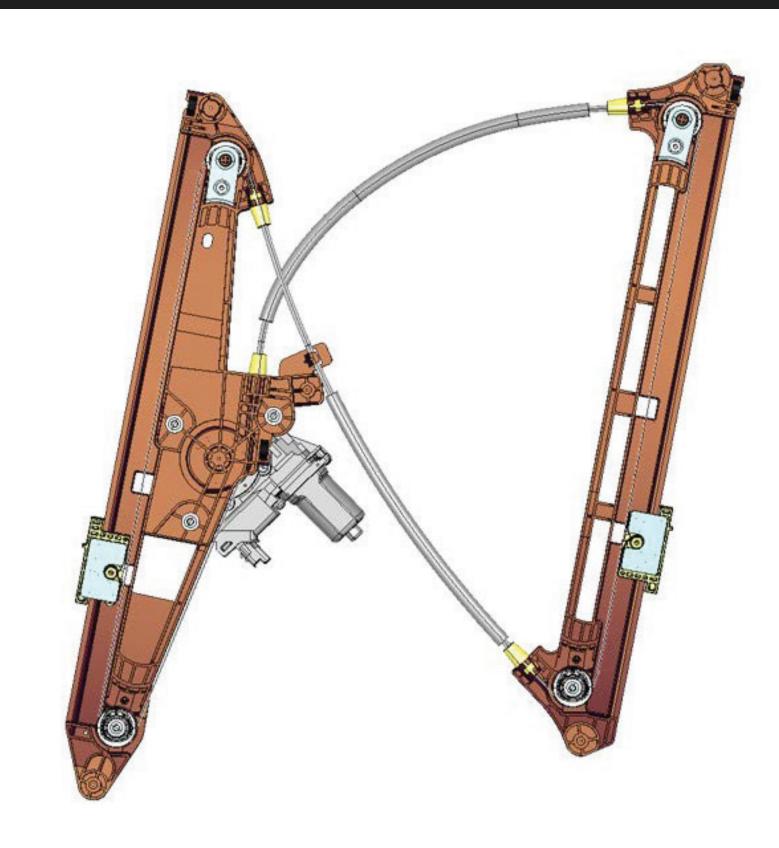

## Inteva Products Thermoplastic Window Regulator

Inteva Products applied lightweighting and materials expertise to the engineering process of improved window regulator guide rails. By replacing steel or aluminum with thermoplastic 30% glass-reinforced polypropylene (GFPP) and adapting existing processes to allow for the manufacture and engineering of these without additional steps, they reduced the weight of the front door rails by 23% the rear doors by 14%. The GFPP series compounds also provide increased strength, stiffness, surface hardness, and improved creep resistance under higher continuous temperatures.