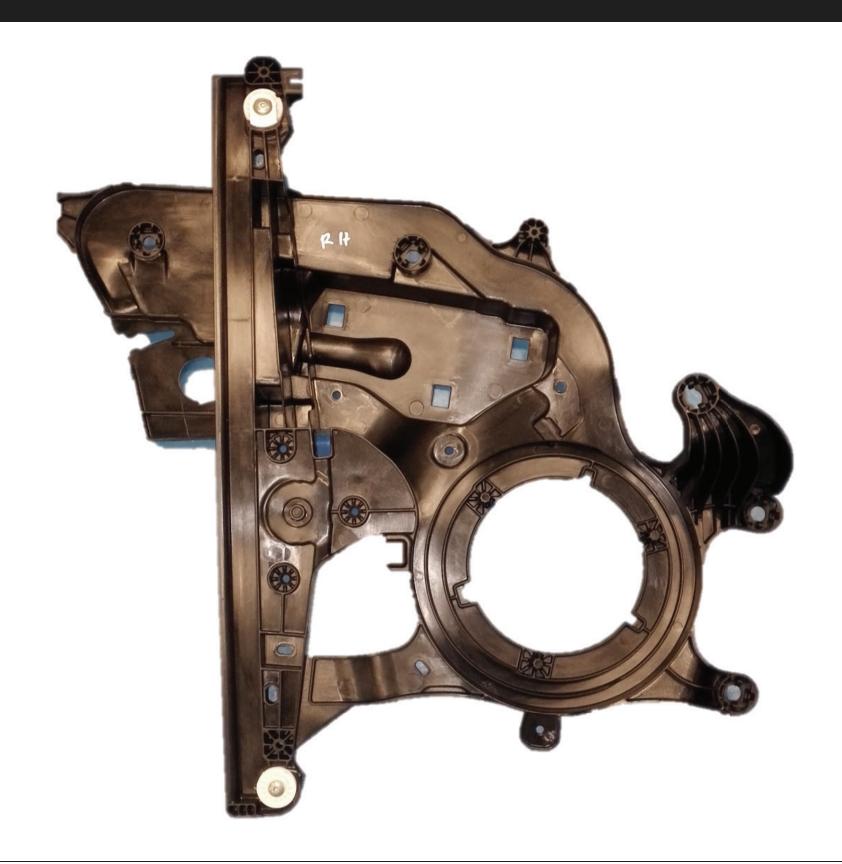

## **Grupo Antolin Multifunction Plastic** Window Regulator (MPWR)

The Grupo Antolin multifunction plastic window regulator system includes additional functions that together allow the elimination of door inner BIW material, thus reducing overall door weight by 0.7kg. The added functions include features that allow assembly of the speaker, wiring harness, WR motor, pressure sensor, inside handle, trim grab handle attachment and A-pillar glass guide lower bracket attachment.