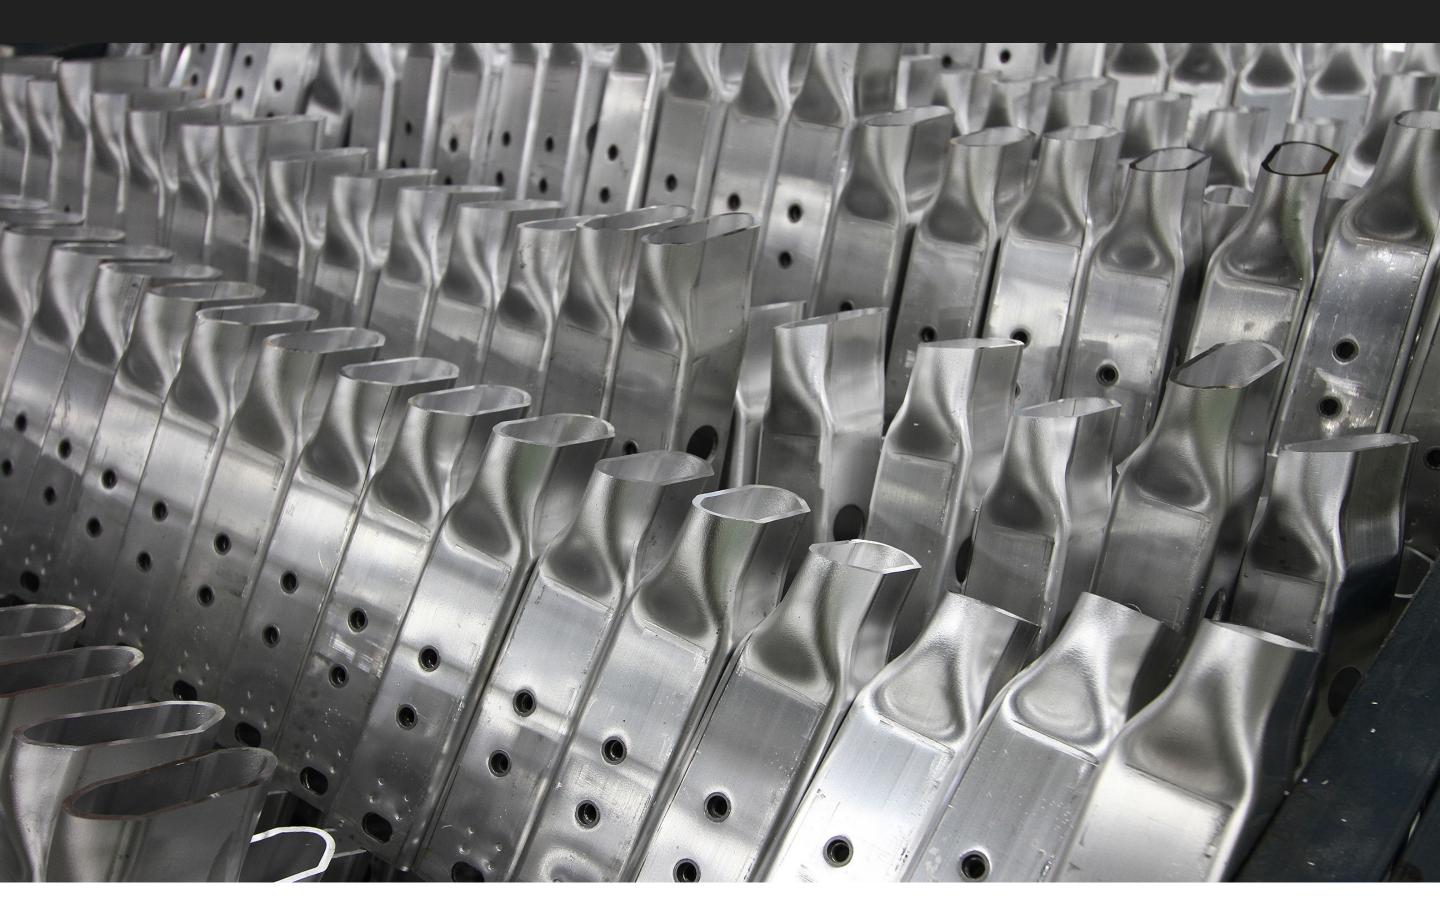

## ENLIGHTEN AWARD 2017 PRESENTED BY ALTAIR

Constellium HSA6<sup>™</sup> is a new generation of high-strength alloys for crash management systems (CMS) and fabricated extruded parts for automotive structures and chassis components. HSA6<sup>™</sup> is the highest strength 6000-series alloy available for these applications, and Constellium's CMS technology provides enhanced structural protection in the event of a collision, allowing automakers to meet high-energy absorption requirements within reduced design spaces.

## Application: 2017 Compact Crossover Vehicle

Weight Savings: **15-30%** lighter than conventional

lighter than conventional 6000-series aluminum alloys