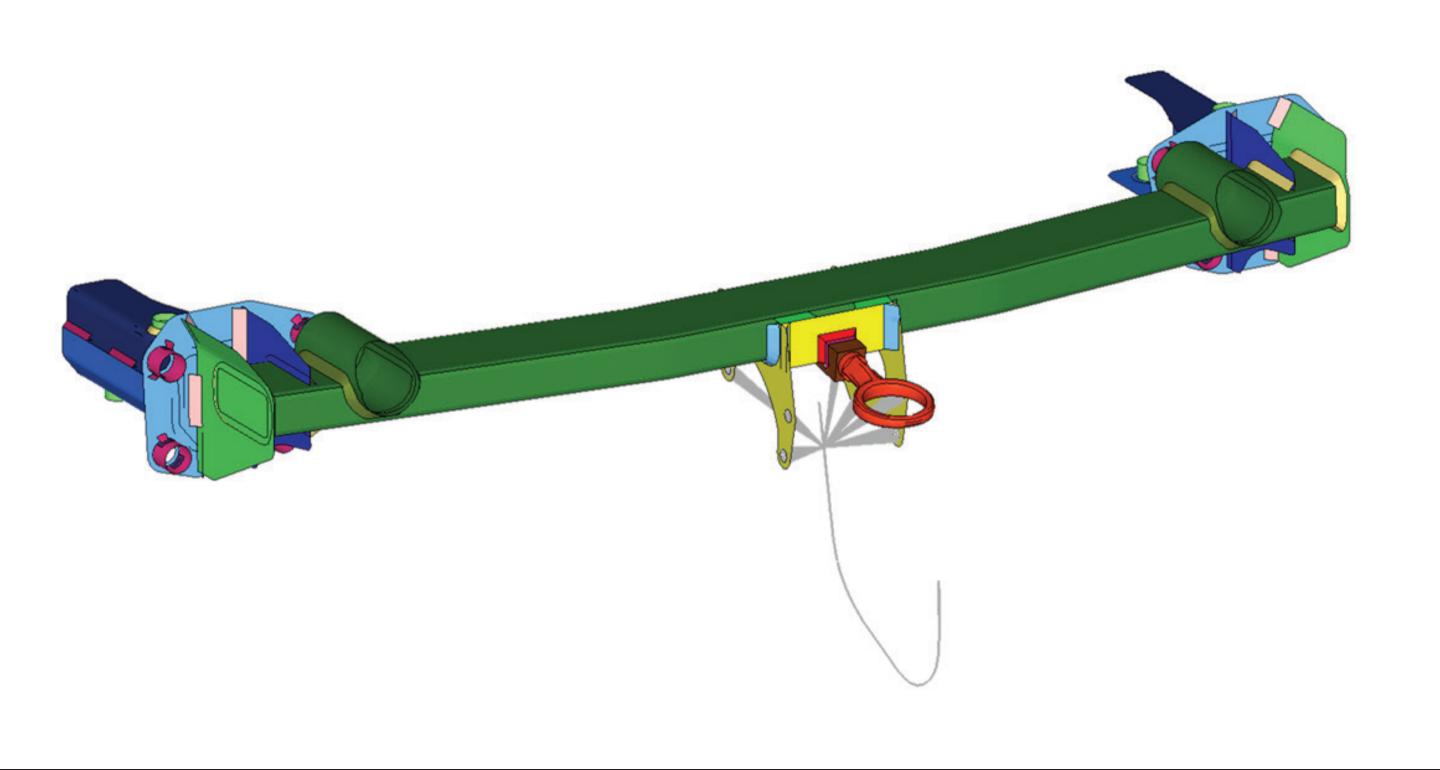

## Jaguar Land Rover Tow Bar System

Landrovers are highly rated for their towing ability and offer class leading abilities. To deliver the robust, strong and durable performance required by the Landrover DNA, it was required to simulate all simple static loads, as well as the driven trailer towing load cases, and then extract the duty cycles. Over three years of parallel capability growth projects, the total number of bolted joints on the tow kit was reduced from 24 to 12, resulting in about 20kg less metal and substantial cost savings.

Category: Enabling Technology Application: **2018 Landrover Discovery 5** 

Weight Savings: **38**%

Lighter than previous system

Methodology: **Design Optimization** 

Presented in partnership with: